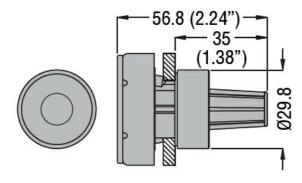

|
|                          | min | °C     | -25                                                                                                |
|                          | max | °C     | +60                                                                                                |
| Storage temperature      |     |        |                                                                                                    |
|                          | min | °C     | -40                                                                                                |
|                          | max | °C     | +70                                                                                                |

## **Dimensions**



## Certifications and compliance

Compliance

IEC/EN 60947-1

IEC/EN 60947-5-1

Certificates

CCC

EAC

ETIM classification

ETIM 8.0

EC002498 -Accessories/spare parts for lowvoltage switch technology